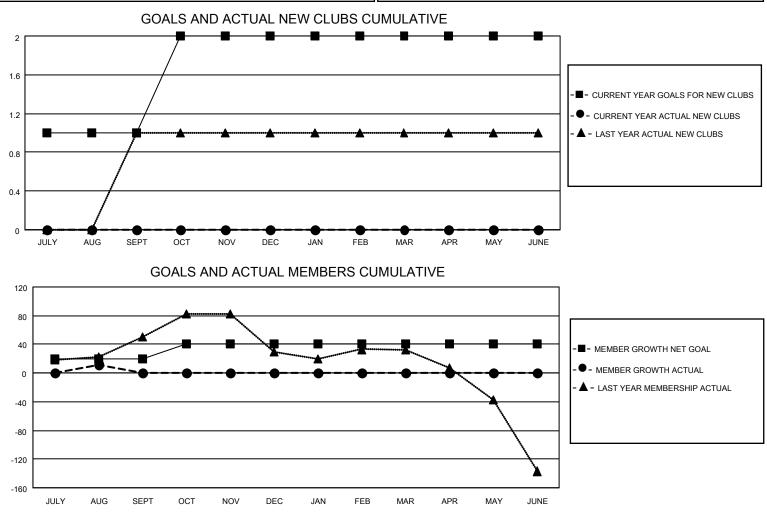

## LOCATION THAILAND

District 310 D

Results as of: 8/31/2020

| Clubs                 |               |           |               | Members               |                         |                         |                                                    |  |  |
|-----------------------|---------------|-----------|---------------|-----------------------|-------------------------|-------------------------|----------------------------------------------------|--|--|
| RESULTS FOR 2020-2021 |               |           |               | RESULTS FOR 2020-2021 |                         |                         |                                                    |  |  |
| QUARTER               | NEW CLUB GOAL | NEW CLUBS | DROPPED CLUBS | QUARTER MEM           | IBER GROWTH NET<br>GOAL | MEMBER GROWTH<br>ACTUAL | DROPPED<br>MEMBERS ACTUAL<br>(including transfers) |  |  |
| JULY/AUG/SEPT         | 1             | 0         | 1             | JULY/AUG/SEPT         | 20                      | 14                      | 2                                                  |  |  |
| OCT/NOV/DEC           | 1             | 0         | 0             | OCT/NOV/DEC           | 20                      | 0                       | 0                                                  |  |  |
| JAN/FEB/MAR           | 0             | 0         | 0             | JAN/FEB/MAR           | 0                       | 0                       | 0                                                  |  |  |
| APR/MAY/JUNE          | 0             | 0         | 0             | APR/MAY/JUNE          | 0                       | 0                       | 0                                                  |  |  |